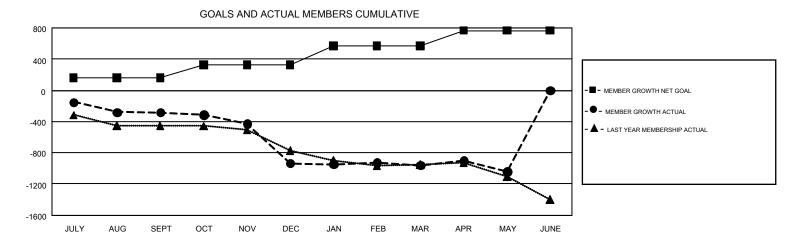

## GMT Constitutional Area 1, Group B

GMT: CINDY GREGG

REPORT DOES NOT INCLUDE CLUBS IN UNDISTRICTED AREAS.

| Clubs                 |               |           |               | Members               |                           |                         |                                                    |  |
|-----------------------|---------------|-----------|---------------|-----------------------|---------------------------|-------------------------|----------------------------------------------------|--|
| RESULTS FOR 2018-2019 |               |           |               | RESULTS FOR 2018-2019 |                           |                         |                                                    |  |
| QUARTER               | NEW CLUB GOAL | NEW CLUBS | DROPPED CLUBS | QUARTER               | MEMBER GROWTH NET<br>GOAL | MEMBER GROWTH<br>ACTUAL | DROPPED<br>MEMBERS ACTUAL<br>(including transfers) |  |
| JULY/AUG/SEPT         | 9             | 2         | 13            | JULY/AUG/SEPT         | 163                       | 675                     | 859                                                |  |
| OCT/NOV/DEC           | 6             | 0         | 11            | OCT/NOV/DEC           | 167                       | 743                     | 1,327                                              |  |
| JAN/FEB/MAR           | 11            | 4         | 9             | JAN/FEB/MAR           | 238                       | 943                     | 873                                                |  |
| APR/MAY/JUNE          | 10            | 2         | 0             | APR/MAY/JUNE          | 198                       | 609                     | 655                                                |  |

## GOALS AND ACTUAL NEW CLUBS CUMULATIVE

| DROPPED CLUBS: 33  DROPPED MEMBERS                       |       | 858 CLUBS OF 1,539 ADDED 1 OR<br>MORE NEW MEMBERS | GENDER DIST  MALE  FEMALE       | RIBUTION<br>28,534 (70.87%)<br>11,731 (29.13%) |       |
|----------------------------------------------------------|-------|---------------------------------------------------|---------------------------------|------------------------------------------------|-------|
| DECEASED                                                 | 678   | CLICK HERE FOR CUMULATIVE                         | TOTAL FAMILY UNIT MEMBERS       |                                                | 7,951 |
| CLUB CANCELLED         162           OTHER         2,874 |       | MEMBERSHIP DATA                                   | FAMILY MEMBERS PAYING HALF DUES |                                                | 4 075 |
|                                                          |       |                                                   |                                 |                                                | 4,075 |
| TOTAL                                                    | 3,714 |                                                   |                                 |                                                |       |