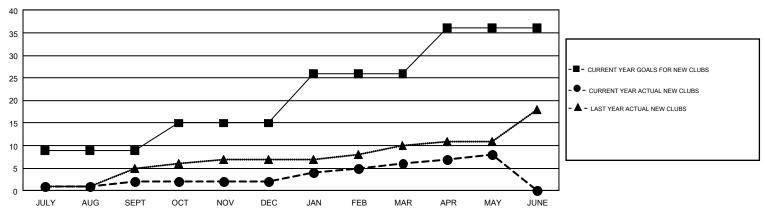

## GMT Constitutional Area 1, Group B

GMT: CINDY GREGG

REPORT DOES NOT INCLUDE CLUBS IN UNDISTRICTED AREAS.

| Clubs                 |               |           |               | Members               |                           |                         |                                                    |  |
|-----------------------|---------------|-----------|---------------|-----------------------|---------------------------|-------------------------|----------------------------------------------------|--|
| RESULTS FOR 2018-2019 |               |           |               | RESULTS FOR 2018-2019 |                           |                         |                                                    |  |
| QUARTER               | NEW CLUB GOAL | NEW CLUBS | DROPPED CLUBS | QUARTER               | MEMBER GROWTH NET<br>GOAL | MEMBER GROWTH<br>ACTUAL | DROPPED<br>MEMBERS ACTUAL<br>(including transfers) |  |
| JULY/AUG/SEPT         | 9             | 2         | 13            | JULY/AUG/SEPT         | 163                       | 675                     | 859                                                |  |
| OCT/NOV/DEC           | 6             | 0         | 11            | OCT/NOV/DEC           | 167                       | 743                     | 1,327                                              |  |
| JAN/FEB/MAR           | 11            | 4         | 9             | JAN/FEB/MAR           | 238                       | 943                     | 873                                                |  |
| APR/MAY/JUNE          | 10            | 2         | 0             | APR/MAY/JUNE          | 198                       | 609                     | 655                                                |  |

## GOALS AND ACTUAL NEW CLUBS CUMULATIVE

| DROPPED CLUBS: 33  DROPPED MEMBERS                       |       | 858 CLUBS OF 1,539 ADDED 1 OR<br>MORE NEW MEMBERS | GENDER DIST  MALE  FEMALE       | RIBUTION<br>28,534 (70.87%)<br>11,731 (29.13%) |       |
|----------------------------------------------------------|-------|---------------------------------------------------|---------------------------------|------------------------------------------------|-------|
| DECEASED                                                 | 678   | CLICK HERE FOR CUMULATIVE                         | TOTAL FAMILY UNIT MEMBERS       |                                                | 7,951 |
| CLUB CANCELLED         162           OTHER         2,874 |       | MEMBERSHIP DATA                                   | FAMILY MEMBERS PAYING HALF DUES |                                                | 4 075 |
|                                                          |       |                                                   |                                 |                                                | 4,075 |
| TOTAL                                                    | 3,714 |                                                   |                                 |                                                |       |